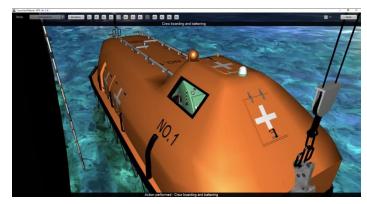

#### Features

Simulation Software includes the 3D models of davit launched lifeboat and launching appliances designed in accordance with LSA Code. It allows to study:

- construction and equipment;
- scheme of lifeboat launching and recovery;
- use of pyrotechnics equipment.

Use of simulation software allows reducing the risk of getting injured during lifeboat launching and recovery procedures, and also provide training regardless to weather conditions.

Simulation software may be used to provide on ships the introductory programs aimed at assisting newly employed seafarers to familiarize themselves with all procedures and equipment.