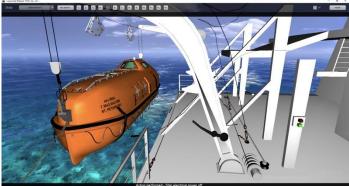

#### Features

Simulation Software includes the 3D models of davit launched lifeboat and launching appliances designed in accordance with LSA Code. It allows to study:

- construction and equipment;
- scheme of lifeboat launching and recovery;
- use of pyrotechnics equipment.

Use of simulation software allows reducing the risk of getting injured during lifeboat launching and recovery procedures, and also provide training regardless to weather conditions.

Simulation software may be used to provide on ships the introductory programs aimed at assisting newly employed seafarers to familiarize themselves with all procedures and equipment.