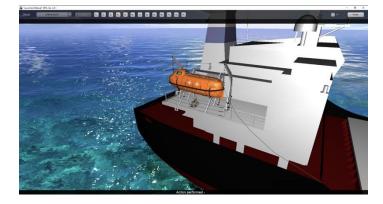

#### Features

Simulation Software includes the 3D models of davit launched lifeboat and launching appliances designed in accordance with LSA Code. It allows to study:

- construction and equipment;
- scheme of lifeboat launching and recovery;
- use of pyrotechnics equipment.

Use of simulation software allows reducing the risk of getting injured during lifeboat launching and recovery procedures, and also provide training regardless to weather conditions.

Simulation software may be used to provide on ships the introductory programs aimed at assisting newly employed seafarers to familiarize themselves with all procedures and equipment.