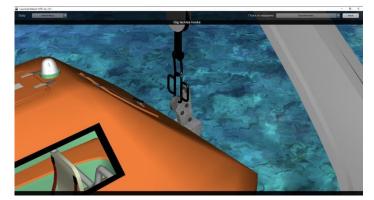

#### Features

Simulation Software includes the 3D models of davit launched lifeboat and launching appliances designed in accordance with LSA Code. It allows to study:

- construction and equipment;
- scheme of lifeboat launching and recovery;
- use of pyrotechnics equipment.

Use of simulation software allows reducing the risk of getting injured during lifeboat launching and recovery procedures, and also provide training regardless to weather conditions.

Simulation software may be used to provide on ships the introductory programs aimed at assisting newly employed seafarers to familiarize themselves with all procedures and equipment.