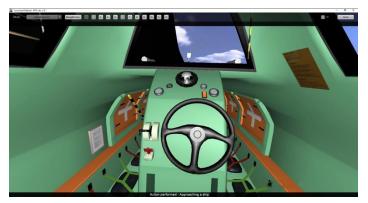

#### Features

Simulation Software includes the 3D models of davit launched lifeboat and launching appliances designed in accordance with LSA Code. It allows to study:

- construction and equipment;
- scheme of lifeboat launching and recovery;
- use of pyrotechnics equipment.

Use of simulation software allows reducing the risk of getting injured during lifeboat launching and recovery procedures, and also provide training regardless to weather conditions.

Simulation software may be used to provide on ships the introductory programs aimed at assisting newly employed seafarers to familiarize themselves with all procedures and equipment.