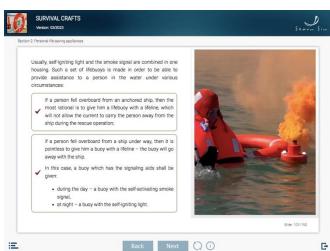

*use of survival crafts*.

The ELM is included in the "Able Seaman" library.

## What is an e-learning module?

E-learning module is the electronic textbook on one or more sections. Theoretical materials can be accompanied by drawings, diagrams, photos, animations and videos. There is a test for assessment of knowledge gained at the end of each section.

#### **Contents:**

- Survival Craft
- Personal life-saving appliances
- Other life-saving appliances
- Life-saving appliances operation and safety

**Target groups** 

Deck - Support

**Ship types** 

Generic



# **SURVIVAL CRAFTS**



# Regulations

Table A-II/5 STCW Code

Competence:

Contribute to life-saving appliances operations

Knowledge, understanding and proficiency:

Working knowledge of the life-saving appliances