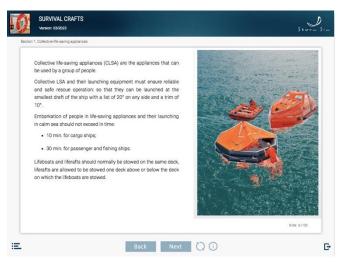

# Regulations

Table A-II/5 STCW Code

Competence:

Contribute to life-saving appliances operations

Knowledge, understanding and proficiency:

Working knowledge of the life-saving appliances