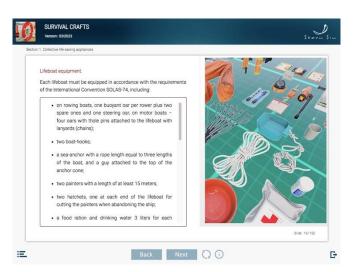

g *use of survival crafts*.

The ELM is included in the "Able Seaman" library.

## What is an e-learning module?

E-learning module is the electronic textbook on one or more sections. Theoretical materials can be accompanied by drawings, diagrams, photos, animations and videos. There is a test for assessment of knowledge gained at the end of each section.

#### **Contents:**

- Survival Craft
- Personal life-saving appliances
- Other life-saving appliances
- Life-saving appliances operation and safety

**Target groups** 

Deck - Support

**Ship types** 

Generic



# **SURVIVAL CRAFTS**



# Regulations

Table A-II/5 STCW Code

Competence:

Contribute to life-saving appliances operations

Knowledge, understanding and proficiency:

Working knowledge of the life-saving appliances