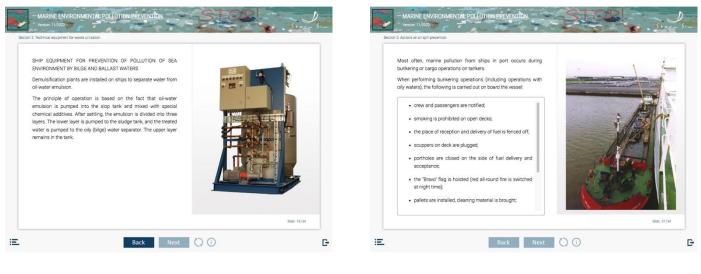

hat is an e-learning module?

E-learning module is the electronic textbook on one or more sections. Theoretical materials can be accompanied by drawings, diagrams, photos, animations and videos. There is a test for assessment of knowledge gained at the end of each section.

#### Contents:

- MARPOL 73/78
- Technical equipment for waste utilization
- Actions on oil spill prevention
- Storage and disposal of waste prohibited for utilization
- Disposal of garbage outside special areas

#### **Target groups**

Deck - Support

Ship types

Generic



# MARINE ENVIRONMENTAL POLLUTION PREVENTION



### Regulations

#### Table A-II/5 STCW Code

Competence:

Apply precautions and contribute to the prevention of pollution of the marine environment



## MARINE ENVIRONMENTAL POLLUTION PREVENTION