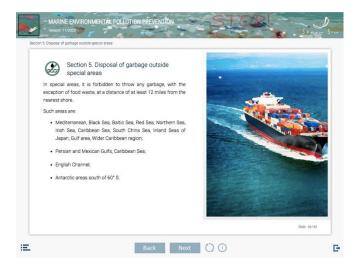

t is an e-learning module?

E-learning module is the electronic textbook on one or more sections. Theoretical materials can be accompanied by drawings, diagrams, photos, animations and videos. There is a test for assessment of knowledge gained at the end of each section.

#### Contents:

- MARPOL 73/78
- Technical equipment for waste utilization
- Actions on oil spill prevention
- Storage and disposal of waste prohibited for utilization
- Disposal of garbage outside special areas

#### **Target groups**

Deck - Support

Ship types

Generic



# MARINE ENVIRONMENTAL POLLUTION PREVENTION



### Regulations

#### Table A-II/5 STCW Code

Competence:

Apply precautions and contribute to the prevention of pollution of the marine environment



## MARINE ENVIRONMENTAL POLLUTION PREVENTION