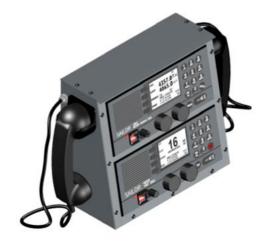

#### **Content:**

- E-learning module (ELM) "COLREGS"
- SCS Small and pleasure craft simulator
- NPS Navigation Plotting Simulator
- GMDSS Simulator GM Trainer

**GMDSS Simulator GM Trainer**