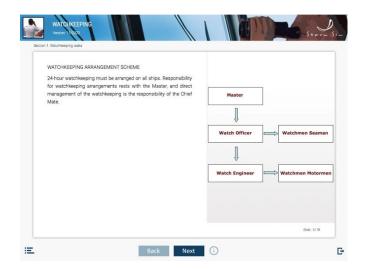

with Chapter II of the STCW Convention in the part concerning of watchkeeping operation.

The ELM is included in the "Able seaman" library.

### What is an e-learning module?

E-learning module is the electronic textbook on one or more sections. Theoretical materials can be accompanied by drawings, diagrams, photos, animations and videos. There is a test for assessment of knowledge gained at the end of each section.

#### **Contents:**

- Watchkeeping tasks
- Helmsman on watch
- Seaman Stand Lookout Watch
- Gangway watch
- Fire watch
- Ensuring ship safety

**Target groups** 

Deck - Support

**Ship types** 

Generic

# **E-learning module**



# Regulations

Table A-II/5 STCW Code

Competence:

Contribute to a safe navigational watch

Web: https://www.100rmsim.com



### WATCHKEEPING